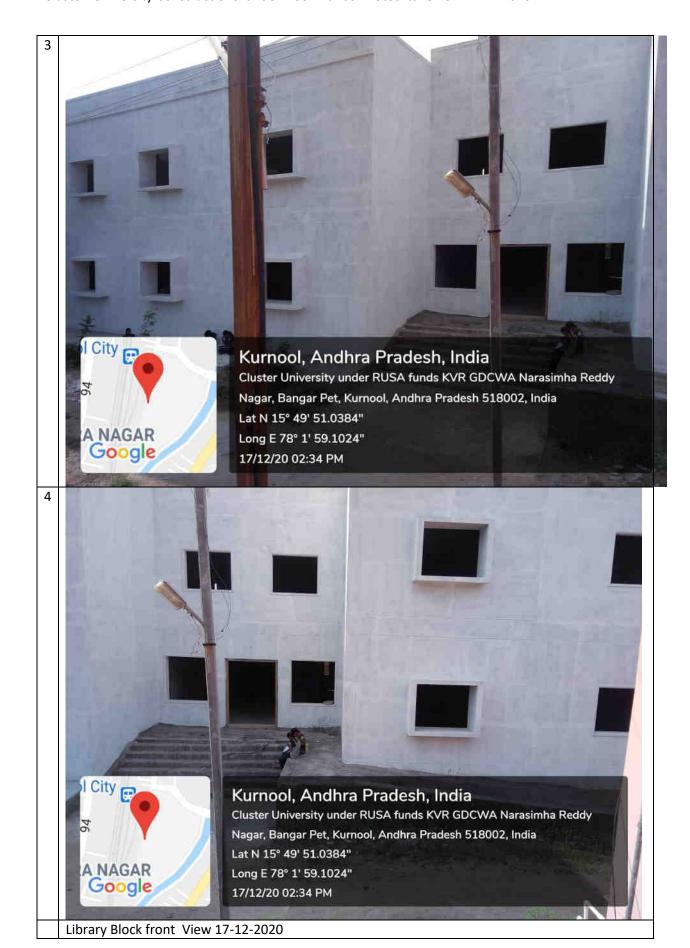

# KVR Government College for Women (A), Kurnool

# CLUSTER UNIVERSITY – RUSA CONSTRUCTION PHOTOS AND RUSA MINUTES

| S No | Title                        | Page Nos |
|------|------------------------------|----------|
| 1    | RUSA Construction Photos     | 2-13     |
| 2    | RUSA Resolutions and Minutes | 14-51    |









Hostel Block Side View



Hostel Block Front view



Women Toilets Block Side View



Women Students Block Side view

#### Canteen under construction



Library under construction



#### Women's Hostel under construction



Science Block under construction



# CLUSTER UNIVERSITY - KURNOOL KVR COLLEGE FOR WOMENS



#### LIBRARY BUILDING

| SI<br>No. | Name of the component  | Accommodation proposed                                                  | Plinth Area  |  |
|-----------|------------------------|-------------------------------------------------------------------------|--------------|--|
| I.        | KVR College for Womens | V (4)                                                                   |              |  |
|           | Library Building       | Library Hall size 24.