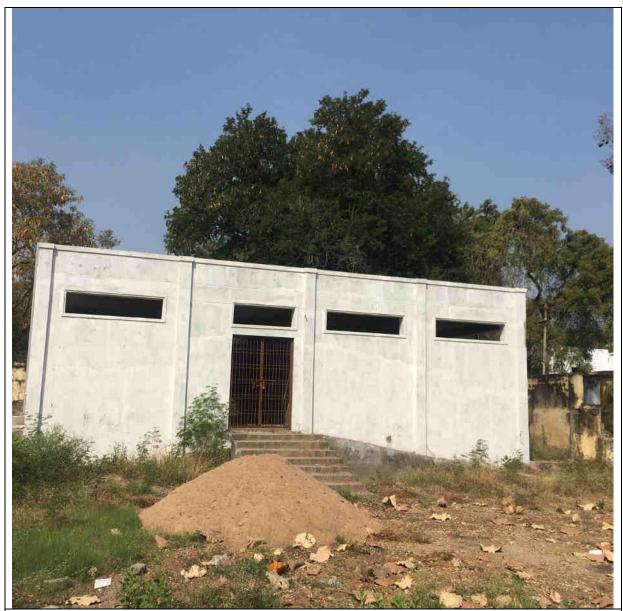

# KVR Government College for Women (A), Kurnool

# CLUSTER UNIVERSITY – RUSA CONSTRUCTION PHOTOS AND RUSA MINUTES

| S No | Title                        | Page Nos |
|------|------------------------------|----------|
| 1    | RUSA Construction Photos     | 2-13     |
| 2    | RUSA Resolutions and Minutes | 14-51    |









Hostel Block Side View



Hostel Block Front view



Women Toilets Block Side View



Women Students Block Side view

#### Canteen under construction



Library under construction



#### Women's Hostel under construction



Science Block under construction



# CLUSTER UNIVERSITY - KURNOOL KVR COLLEGE FOR WOMENS



#### LIBRARY BUILDING

| SI<br>No. | Name of the component  | Accommodation proposed                                                  | Plinth Area  |  |
|-----------|------------------------|-------------------------------------------------------------------------|--------------|--|
| I.        | KVR College for Womens | V (4)                                                                   |              |  |
|           | Library Building       | Library Hall size 24.40x15.10m -1<br>No                                 |              |  |
| Lane      |