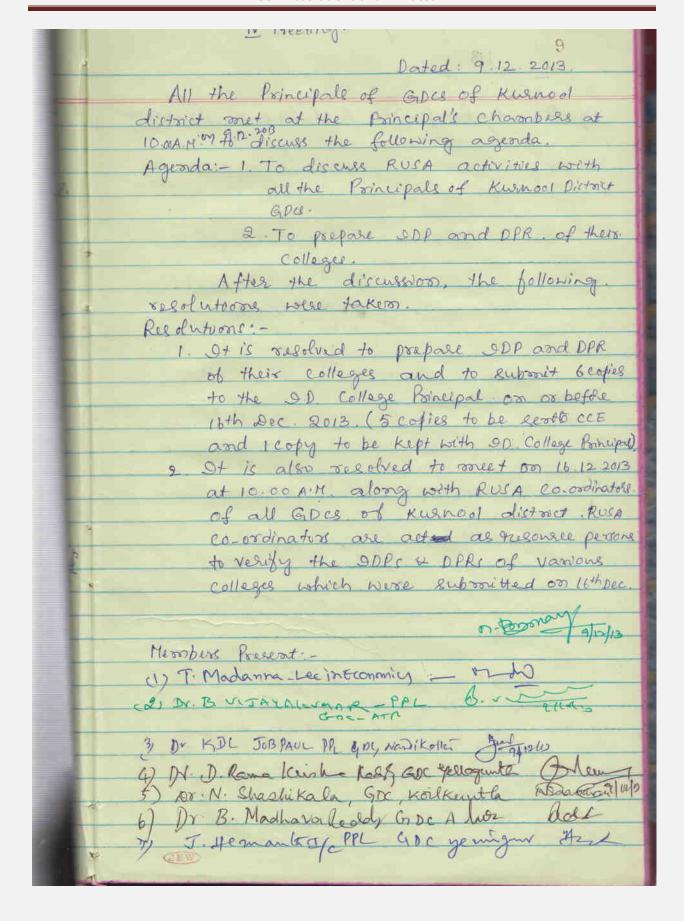

**EXECUTING AGENCY: APEWIDC-KURNOOL** 

ME ETING - I 1 Dated: 1.12, 2013 All the Staff members are met at Assembly hall to discuss the following agenda at 4 00 PM. Aginda:-1 Principal's brief explanation to the members of the staff on RUSA significance and quidelines. 2. To constitute the committees for RUSA activities. Resolutions: -Res. 1. After thorough discussions, it is regolved to implement RUSA for the development of higher education. Pes. 2. The following committees are formed to conduct RUSA activities. 1. RUSA CO-ordinator & Convenus -Dr. A. Madhavilatha. Lecturer in English. 9 RUSA NODAL OFFICERS -1. Acadoronic Activities. - Sond K. Umadevi Lectures in Economics 2 Civil works including managionest \_ S.Hd. Shaffi Lectures in Political Science 3. Procurement \_ Sri. S. Pavadu Ranga Ruddy Lectures in English. 4. Financial aspects - Dr. I. Neerga Lectures in Physics. 5 Equity Assurance Plan implementation - Bri V. Seeka Reddy Lect in Psychology.