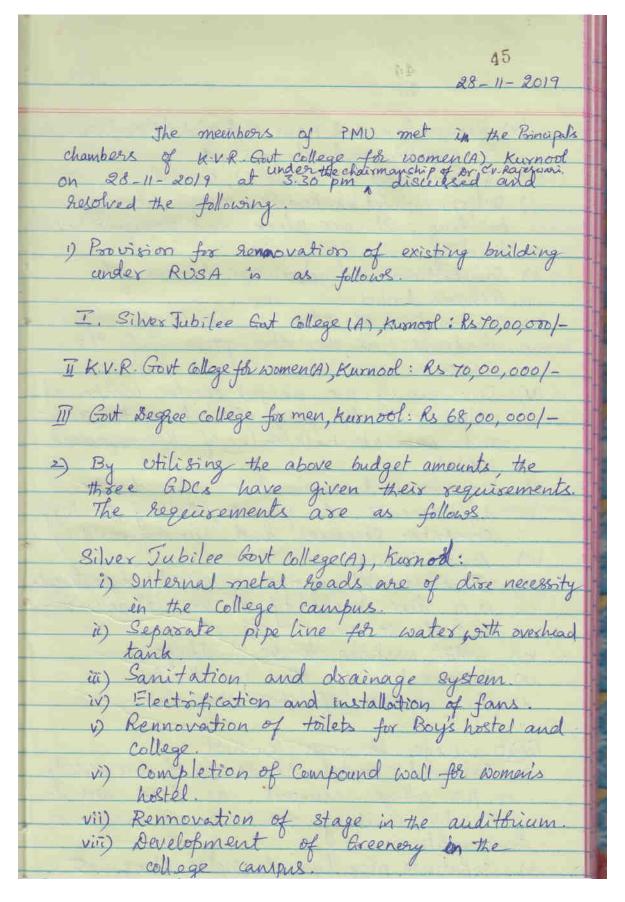

**EXECUTING AGENCY: APEWIDC-KURNOOL** 

ME ETING - I 1 Dated: 1.12, 2013 All the Staff members are met at Assembly hall to discuss the following agenda at 4 00 PM. Aginda:-1 Principal's brief explanation to the members of the staff on RUSA significance and quidelines. 2. To constitute the committees for RUSA activities. Resolutions: -Res. 1. After thorough discussions, it is regolved to implement RUSA for the development of higher education. Pes. 2. The following committees are formed to conduct RUSA activities. 1. RUSA CO-ordinator & Convenus -Dr. A. Madhavilatha. Lecturer in English. 9 RUSA NODAL OFFICERS -1. Acadoronic Activities. - Sond K. Umadevi Lectures in Economics 2 Civil works including managionest \_ S.Hd. Shaffi Lectures in Political Science 3. Procurement \_ Sri. S. Pavadu Ranga Ruddy Lectures in English. 4. Financial aspects - Dr. I. Neerga Lectures in Physics. 5 Equity Assurance Plan implementation - Bri V. Seeka Reddy Lect in Psychology.