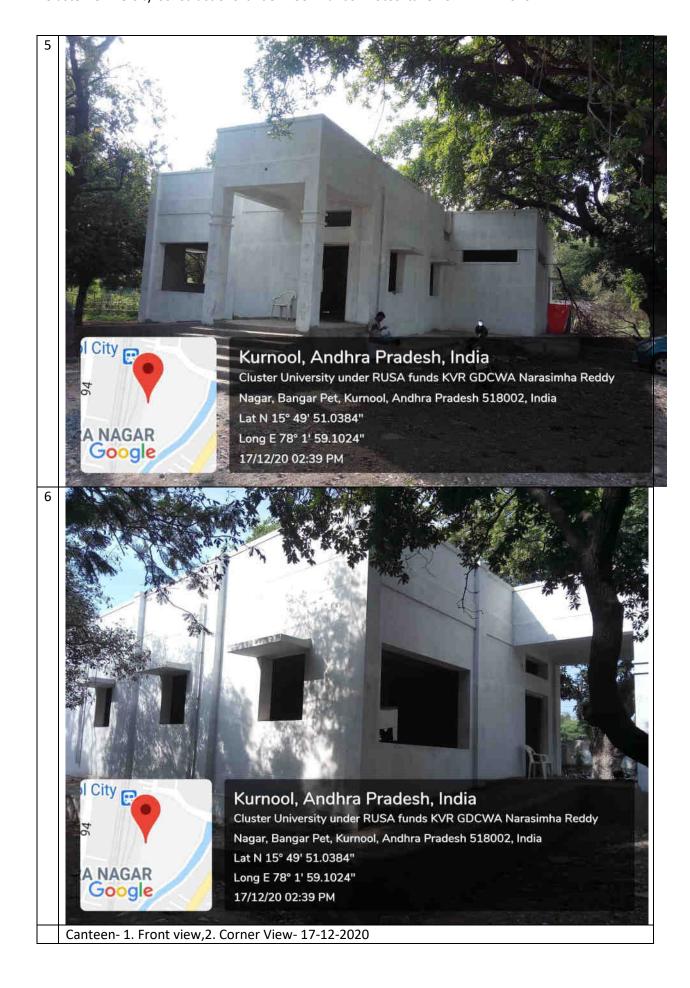

# KVR Government College for Women (A), Kurnool

# CLUSTER UNIVERSITY – RUSA CONSTRUCTION PHOTOS AND RUSA MINUTES

| S No | Title                        | Page Nos |
|------|------------------------------|----------|
| 1    | RUSA Construction Photos     | 2-13     |
| 2    | RUSA Resolutions and Minutes | 14-51    |









Hostel Block Side View



Hostel Block Front view



Women Toilets Block Side View



Women Students Block Side view

#### Canteen under construction



Library under construction



#### Women's Hostel under construction



Science Block under construction



# CLUSTER UNIVERSITY - KURNOOL KVR COLLEGE FOR WOMENS



#### LIBRARY BUILDING

| SI<br>No. | Name of the component  | Accommodation proposed                                                  | Plinth Area  |  |
|-----------|------------------------|-------------------------------------------------------------------------|--------------|--|
| I.        | KVR College for Womens | V (4)                                                                   |              |  |
|           | Library Building       | Library Hall size 24.40