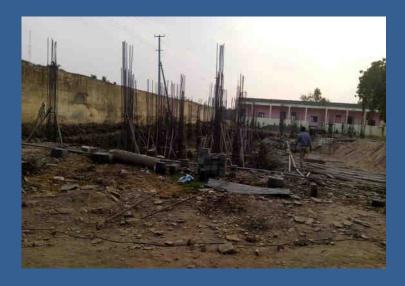

# KVR Government College for Women (A), Kurnool

# CLUSTER UNIVERSITY – RUSA CONSTRUCTION PHOTOS AND RUSA MINUTES

| S No | Title                        | Page Nos |
|------|------------------------------|----------|
| 1    | RUSA Construction Photos     | 2-13     |
| 2    | RUSA Resolutions and Minutes | 14-51    |









Hostel Block Side View



Hostel Block Front view



Women Toilets Block Side View



Women Students Block Side view

#### Canteen under construction



Library under construction



#### Women's Hostel under construction



Science Block under construction



# CLUSTER UNIVERSITY - KURNOOL KVR COLLEGE FOR WOMENS



#### LIBRARY BUILDING

| SI<br>No. | Name of the component  | Accommodation proposed                                                  | Plinth Area  |  |
|-----------|------------------------|-------------------------------------------------------------------------|--------------|--|
| I.        | KVR College for Womens | V (4)                                                                   |              |  |
|           | Library Building       | Library Hall size 24.40x15.10m -1<br>No                                 |              |  |
| Lane      |                        | Office room size 5.48x7.34m -1<br>No                                    |              |  |
| 1.        |                        | Store room size 3.65x5.4