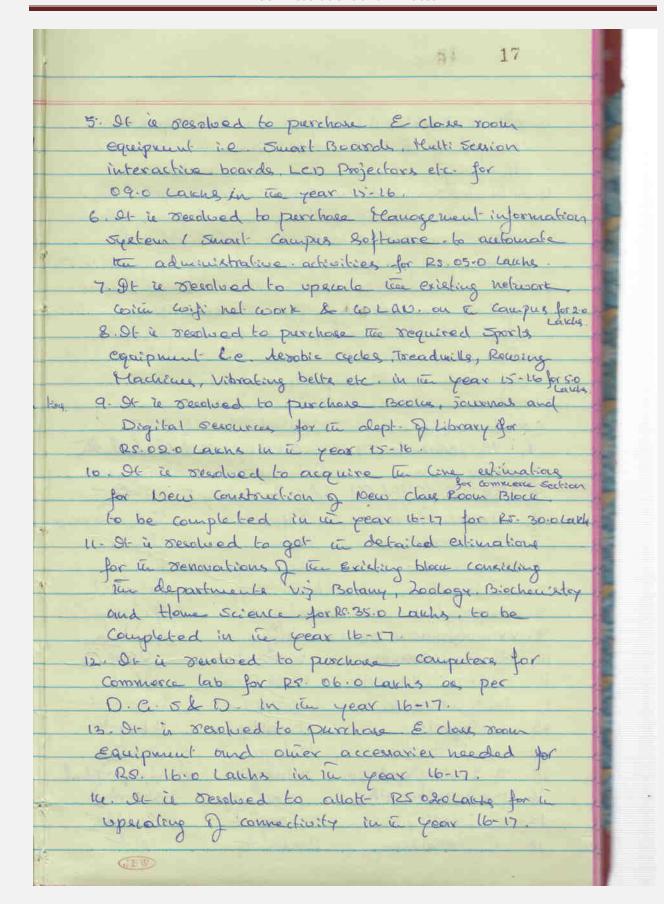

**EXECUTING AGENCY: APEWIDC-KURNOOL** 

ME ETING - I 1 Dated: 1.12, 2013 All the Staff members are met at Assembly hall to discuss the following agenda at 4 00 PM. Aginda:-1 Principal's brief explanation to the members of the staff on RUSA significance and quidelines. 2. To constitute the committees for RUSA activities. Resolutions: -Res. 1. After thorough discussions, it is regolved to implement RUSA for the development of higher education. Pes. 2. The following committees are formed to conduct RUSA activities. 1. RUSA CO-ordinator & Convenus -Dr. A. Madhavilatha. Lecturer in English. 9 RUSA NODAL OFFICERS -1. Acadoronic Activities. - Sond K. Umadevi Lectures in Economics 2 Civil works including managionest \_ S.Hd. Shaffi Lectures in Political Science 3. Procurement \_ Sri. S. Pavadu Ranga Ruddy Lectures in English. 4. Financial aspects - Dr. I. Neerga Lectures in Physics. 5 Equity Assurance Plan implementation - Bri V. Seeka Reddy Lect in Psychology.