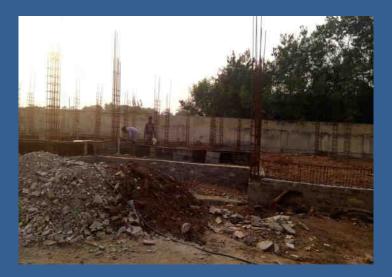

# KVR Government College for Women (A), Kurnool

# CLUSTER UNIVERSITY – RUSA CONSTRUCTION PHOTOS AND RUSA MINUTES

| S No | Title                        | Page Nos |
|------|------------------------------|----------|
| 1    | RUSA Construction Photos     | 2-13     |
| 2    | RUSA Resolutions and Minutes | 14-51    |









Hostel Block Side View



Hostel Block Front view



Women Toilets Block Side View



Women Students Block Side view

#### Canteen under construction



Library under construction



#### Women's Hostel under construction



Science Block under construction



# CLUSTER UNIVERSITY - KURNOOL KVR COLLEGE FOR WOMENS



#### LIBRARY BUILDING

| SI<br>No. | Name of the component  | Accommodation proposed                                                  | Plinth Area  |  |
|-----------|------------------------|-------------------------------------------------------------------------|--------------|--|
| I.        | KVR College for Womens | V (4)                                                                   |              |  |
|           | Library Building       | Library Hall size 24.40x15.10m -1<br>No                                 |              |  |
| Lane      |                        | Office room size 5.48x7.34m -1<br>No                                    |