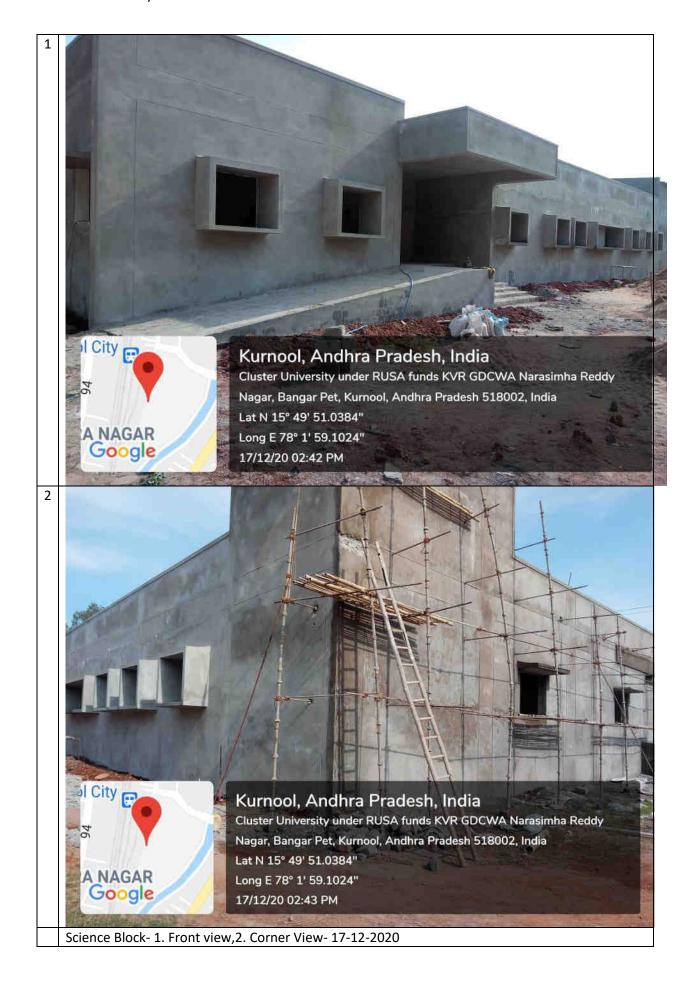

# KVR Government College for Women (A), Kurnool

# CLUSTER UNIVERSITY – RUSA CONSTRUCTION PHOTOS AND RUSA MINUTES

| S No | Title                        | Page Nos |
|------|------------------------------|----------|
| 1    | RUSA Construction Photos     | 2-13     |
| 2    | RUSA Resolutions and Minutes | 14-51    |









Hostel Block Side View



Hostel Block Front view



Women Toilets Block Side View



Women Students Block Side view

#### Canteen under construction



Library under construction



#### Women's Hostel under construction



Science Block under construction



# CLUSTER UNIVERSITY - KURNOOL KVR COLLEGE FOR WOMENS



#### LIBRARY BUILDING

| SI<br>No. | Name of the component  | Accommodation proposed                                                  | Plinth Area  |  |
|-----------|------------------------|-------------------------------------------------------------------------|--------------|--|
| I.        | KVR College for Womens | V (4)                                                                   |              |  |
|           | Library Building       | Library Hall size 2