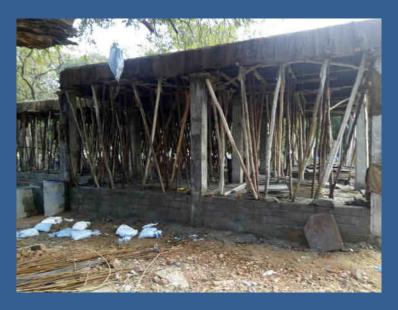

# KVR Government College for Women (A), Kurnool

# CLUSTER UNIVERSITY – RUSA CONSTRUCTION PHOTOS AND RUSA MINUTES

| S No | Title                        | Page Nos |
|------|------------------------------|----------|
| 1    | RUSA Construction Photos     | 2-13     |
| 2    | RUSA Resolutions and Minutes | 14-51    |









Hostel Block Side View



Hostel Block Front view



Women Toilets Block Side View



Women Students Block Side view

#### Canteen under construction



Library under construction



#### Women's Hostel under construction



Science Block under construction



# CLUSTER UNIVERSITY - KURNOOL KVR COLLEGE FOR WOMENS



#### LIBRARY BUILDING

| SI<br>No. | Name of the component  | Accommodation proposed                                                  | Plinth Area  |  |
|-----------|------------------------|-------------------------------------------------------------------------|--------------|--|
| I.        | KVR College for Womens | V (4)                                                                   |              |  |
|           | Library Building       | Library Hall size 24.40x15.10m -1<br>No                                 |              |  |
| Lane      |                        | Office room size 5.48x7.34m -1<br>No