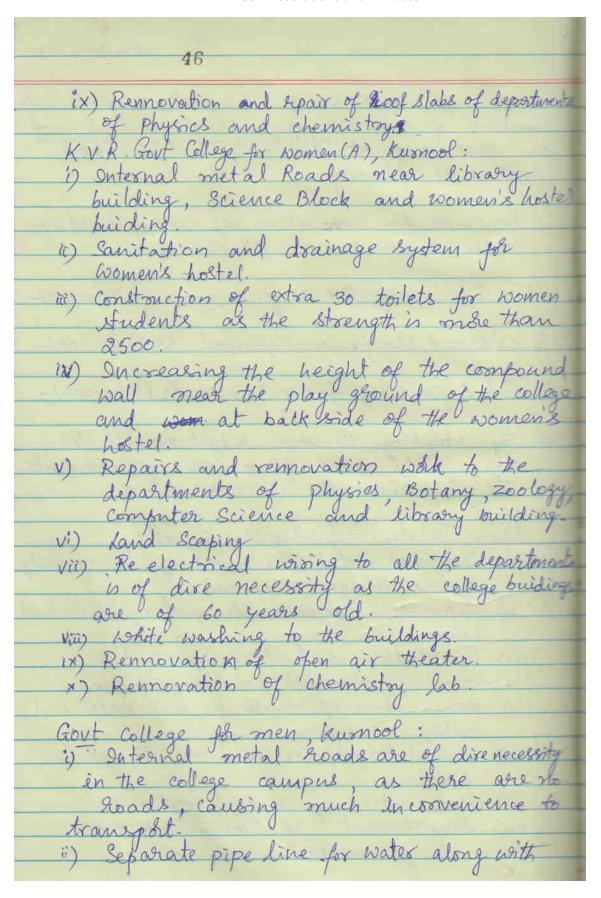

**EXECUTING AGENCY: APEWIDC-KURNOOL** 

ME ETING - I 1 Dated: 1.12, 2013 All the Staff members are met at Assembly hall to discuss the following agenda at 4 00 PM. Aginda:-1 Principal's brief explanation to the members of the staff on RUSA significance and quidelines. 2. To constitute the committees for RUSA activities. Resolutions: -Res. 1. After thorough discussions, it is regolved to implement RUSA for the development of higher education. Pes. 2. The following committees are formed to conduct RUSA activities. 1. RUSA CO-ordinator & Convenus -Dr. A. Madhavilatha. Lecturer in English. 9 RUSA NODAL OFFICERS -1. Acadoronic Activities. - Sond K. Umadevi Lectures in Economics 2 Civil works including managionest \_ S.Hd. Shaffi Lectures in Political Science 3. Procurement \_ Sri. S. Pavadu Ranga Ruddy Lectures in English. 4. Financial aspects - Dr. I. Neerga Lectures in Physics. 5 Equity Assurance Plan implementation - Bri V. Seeka Reddy Lect in Psychology.