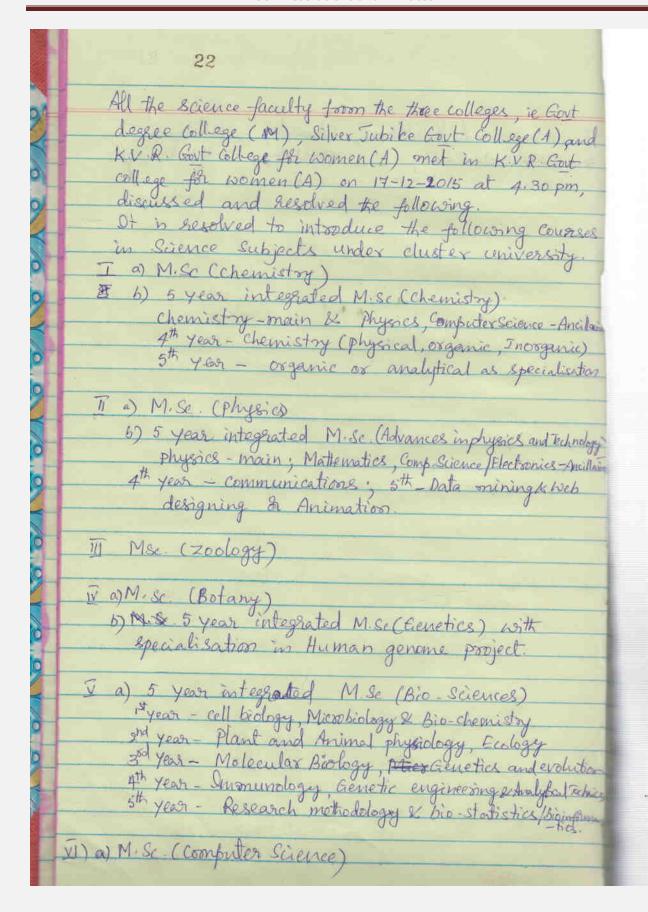

**EXECUTING AGENCY: APEWIDC-KURNOOL** 

ME ETING - I 1 Dated: 1.12, 2013 All the Staff members are met at Assembly hall to discuss the following agenda at 4 00 PM. Aginda:-1 Principal's brief explanation to the members of the staff on RUSA significance and quidelines. 2. To constitute the committees for RUSA activities. Resolutions: -Res. 1. After thorough discussions, it is regolved to implement RUSA for the development of higher education. Pes. 2. The following committees are formed to conduct RUSA activities. 1. RUSA CO-ordinator & Convenus -Dr. A. Madhavilatha. Lecturer in English. 9 RUSA NODAL OFFICERS -1. Acadoronic Activities. - Sond K. Umadevi Lectures in Economics 2 Civil works including managionest \_ S.Hd. Shaffi Lectures in Political Science 3. Procurement \_ Sri. S. Pavadu Ranga Ruddy Lectures in English. 4. Financial aspects - Dr. I. Neerga Lectures in Physics. 5 Equity Assurance Plan implementation - Bri V. Seeka Reddy Lect in Psychology.