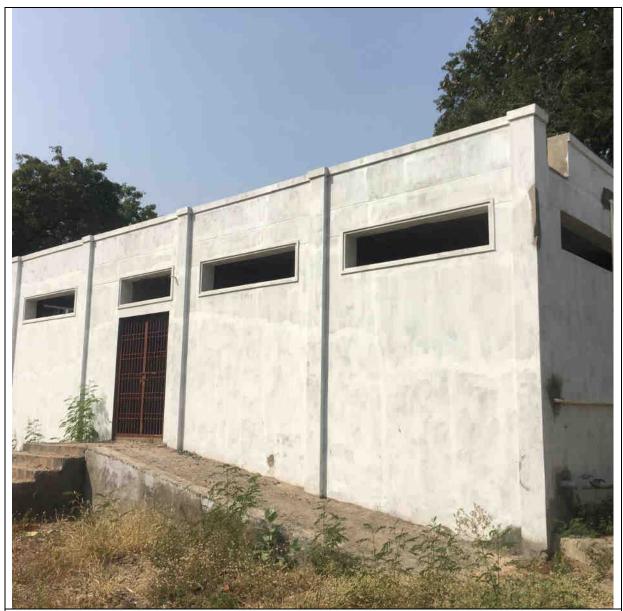

# KVR Government College for Women (A), Kurnool

# CLUSTER UNIVERSITY – RUSA CONSTRUCTION PHOTOS AND RUSA MINUTES

| S No | Title                        | Page Nos |
|------|------------------------------|----------|
| 1    | RUSA Construction Photos     | 2-13     |
| 2    | RUSA Resolutions and Minutes | 14-51    |









Hostel Block Side View



Hostel Block Front view



Women Toilets Block Side View



Women Students Block Side view

#### Canteen under construction



Library under construction



#### Women's Hostel under construction



Science Block under construction



# CLUSTER UNIVERSITY - KURNOOL KVR COLLEGE FOR WOMENS



#### LIBRARY BUILDING

| SI<br>No. | Name of the component  | Accommodation proposed                                                  | Plinth Area  |  |
|-----------|------------------------|-------------------------------------------------------------------------|--------------|--|
| I.        | KVR College for Womens | V (4)                                                                   |              |  |
|           | Library Building       | Library Hall size 24.40x15.10m -1<br>No                                 |